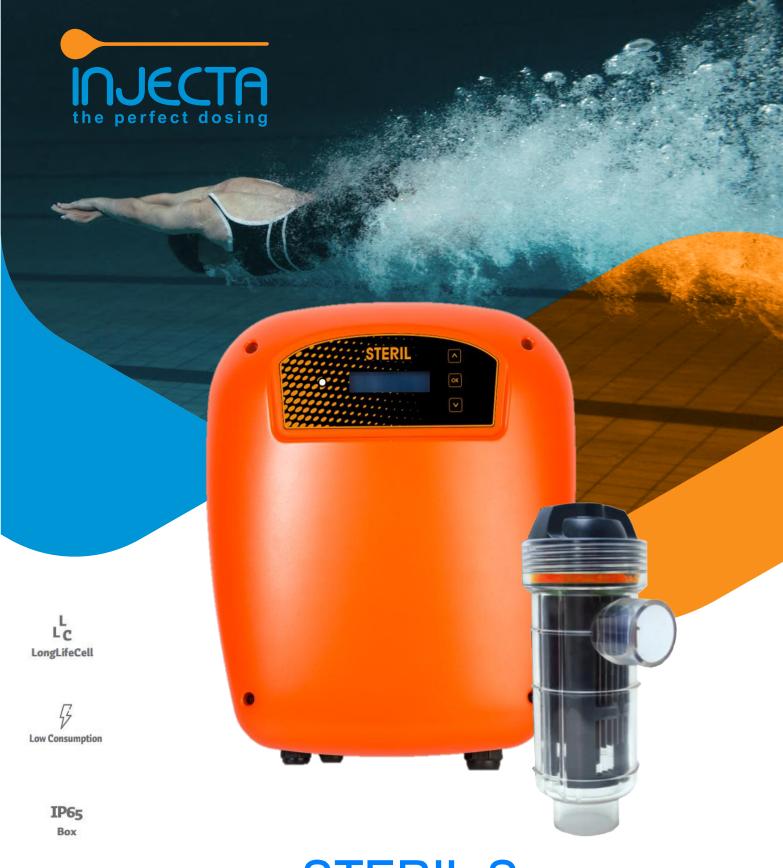

STERIL S

LATEST GENERATION CHLORINATORS

## Compact IP65 salt chlorinator with capacity to produce 15 to 35 gr/h

- · Energy saving thanks to its low power consumption
- · Low weight
- · High protection degree (IP65)
- · Perfectly working even at low water temperatures
- · Compact system, easy to install in tiny technical room
- · High efficiency in the chlorine production guaranteed by its latest switching ballast
- · Long life cell thanks to the polarity inversion (2-8h)
- · Its internal microprocessor managing the operating hours guarantees high functionality Maximum