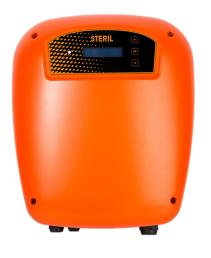

STERIL S

LATEST GENERATION CHLORINATORS

## Compact IP65 salt chlorinator with capacity to produce 15 to 35 gr/h

- · Energy saving thanks to its low power consumption
- · Low weight
- · High protection degree (IP65)
- · Perfectly working even at low water temperatures
- · Compact system, easy to install in tiny technical room
- · High efficiency in the chlorine production guaranteed by its latest switching ballast
- · Long life cell thanks to the polarity inversion (2-8h)
- · Its internal microprocessor managing the operating hours guarantees high functionality Maximum