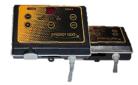

#### Console

- Console for chemical levels control
- Number of level inputs: 7
- Power cable length: 5 mt