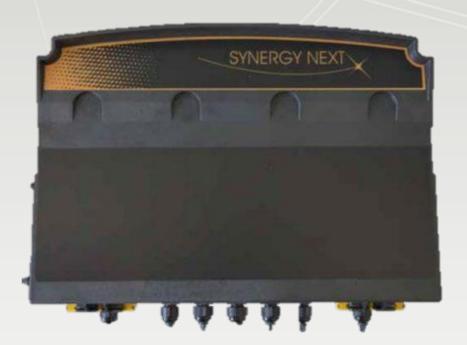

## **Synergy NextRelay**

Professional relay dosing system for industrial laundry

#### **Technical characteristics**

- Suitable for any kind of laundry machine
- IP65 protection degree
- Pump dosing can be set in seconds or in grams
- Manages up to 20 washing programs
- Possibility to activate 3 pumps simultaneously
- 6 multivoltage inputs
- Priming function through a console
- Dosing time ranging from 0 to 255 sec or from 0 to 9999 grams
- Programmable delay time for each pump, ranging from 0 up to 2000 seconds
- Automatic restart in case of blackout
- Level control kit available on demand
- Console always included

## **Connections**

- Electromagnetic pumps connection to the laundry system
  - Relay 24v dc / 30a 250v ac