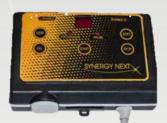

#### **Programmer**

- Automatic switch off
- Battery: 9V (included)
- Languages: IT-EN-ES-DE-FR
- Languages memory card (included)
- Programs memory card (included)
- Power supply cable from CPU
- Synergy Next (included)
- Console for chemical levels control
- Number of level inputs: 7
- Power cable length: 5 mt

#### **Programs selection console**

- Memory card programs included
- Possibility of fixing on the machine through the included bi-adhesive
- Cable length: 5 mt

#### Console

- Console for chemical levels control
- Number of level inputs: 7
- Power cable length: 5 mt