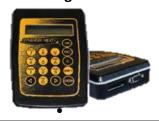

#### **Programmer**

- Automatic switch off
- Battery: 9V (included)
- Languages: IT-EN-ES-DE-FR
- Languages memory card (included)
- Programs memory card (included)
- Power supply cable from CPU
- Synergy Next (included)
- Console for chemical levels control
- Number of level inputs: 7
- Power cable length: 5 mt

#### **Programs selection console**

- Memory card programs included
- Possibility of fixing on the machine through the included bi-adhesive
- Cable length: 5 mt