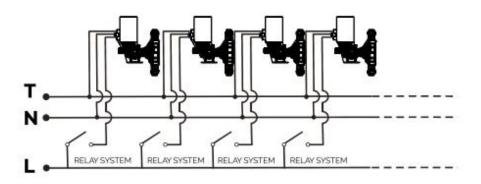

## **Connections**

- Electromagnetic pumps connection to the laundry system
  - Relay 24v dc / 30a 250v ac