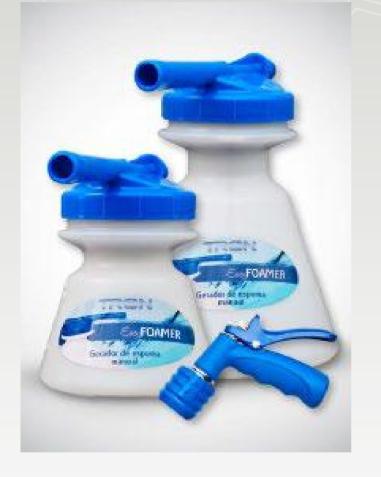

### **Easy Foamer**

#### MAIN FEATURES

Easy Foamer is a manual foam generator designed for easy handling and dilution of the product. Ideal for cleaning and sanitizing with foam and rinsing by means of the gun, which can be easily removed through the quick release. Two available versions (1.3 and 2.5 liters - nominal), meet the needs and requirements of different applications. Its electrostatic painted metal gun and HDPE reservoir ensure the robustness and durability expected by the user, with excellent cost benefits and great mobility. Ideal for supermarkets, refrigerators, car washing, general hygiene, food industry and butcheries, etc.

#### **FEATURES**

in C 👥 🔛

1.3 and 2.5 liters reservoir (nominal)
Dilution Min. 5:1, Max 600:1
Water pressure: Min. 1 bar
¾" threaded water inlet
Easy Foamer cap: Width 205 mm, Ø 110 mm
1.3 l reservoir : Height 155 mm, Ø 150 mm
2.5 l reservoir : Height 240 mm, Ø 200 mm